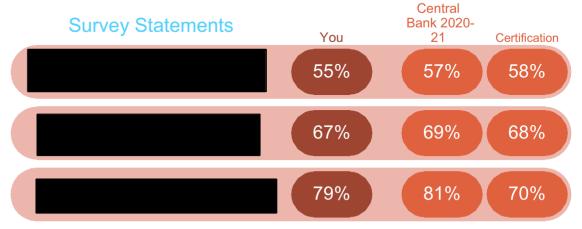

1% 0                   | 55% -4        |
| Diversity & Inclusion           | 83%        | 83% 0                   | 86% -3        |
| Our Culture                     | 66%        | 67% -1                  | 71% -5        |
| Teamwork                        | 61%        | 63% -2                  | 67% -6        |
| Corporate Social Responsibility | 78%        | 79% -1                  | 65% 13        |















Category 2 of 17







## Achieving Organisational Objectives: Management & Leadership

Category 3 of 17









Achieving Organisational Objectives:

### Performance Management











Achieving Organisational Objectives:

### **Empowerment & Accountability**











Achieving Organisational Objectives:

### Innovation & Continuous Improvement







































## Work Environment & Processes















Category 12 of 17







Category 13 of 17









Category 14 of 17













Category 16 of 17









## Corporate Social Responsibility







# Additional Analysis



SPOTLIGHT ON...

### Filter01

2020-21 vs 2021-22

| Filter01 (# Responses)           | 2020-21 All Question Average | 2021-22 All Question Average | Diff |
|----------------------------------|------------------------------|------------------------------|------|
| Delivering & Co-Ordinating (437) | 58%                          | 58%                          | -    |
| Delivering & Processing (259)    | 64%                          | 66%                          | +2   |
| Leading & Enabling (121)         | 80%                          | 79%