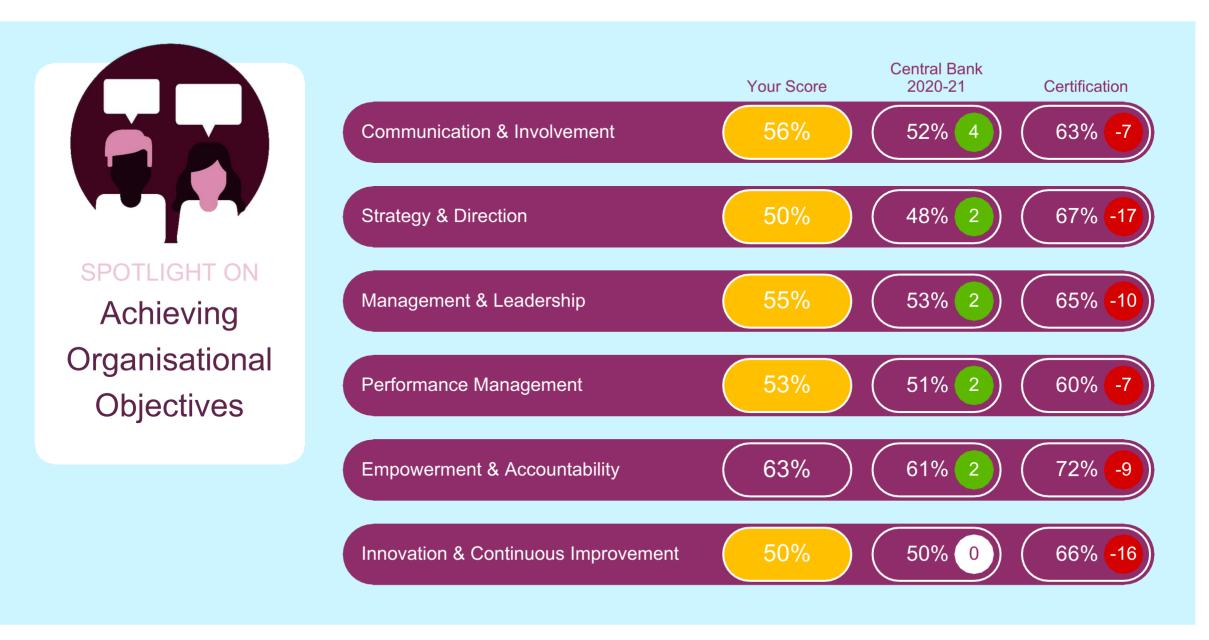

## Achieving Organisational Objectives: Management & Leadership

Category 3 of 17

Achieving Organisational Objectives:

### Performance Management

Achieving Organisational Objectives:

### **Empowerment & Accountability**

Achieving Organisational Objectives:

### Innovation & Continuous Improvement