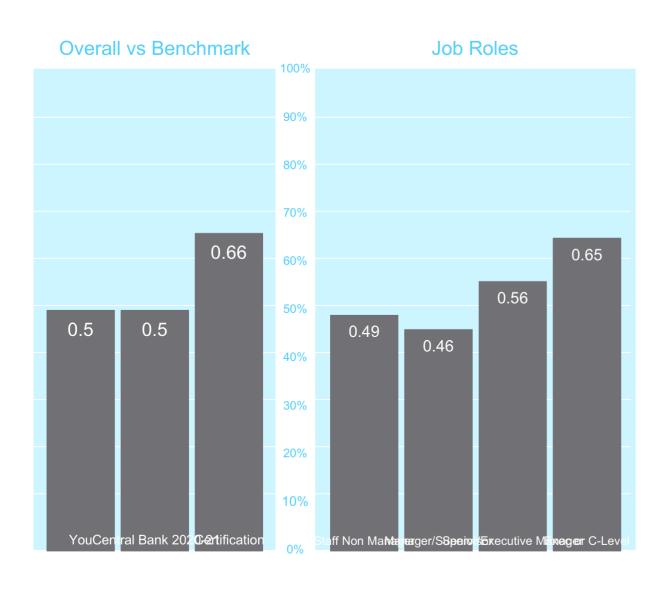

| 51%        | 51% 0                   | 55% -4        |
| Diversity & Inclusion           | 83%        | 83% 0                   | 86% -3        |
| Our Culture                     | 66%        | 67% -1                  | 71% -5        |
| Teamwork                        | 61%        | 63% -2                  | 67% -6        |
| Corporate Social Responsibility | 78%        | 79% -1                  | 65% 13        |















Category 2 of 17







## Achieving Organisational Objectives: Management & Leadership

Category 3 of 17









Achieving Organisational Objectives:

### Performance Management











Achieving Organisational Objectives:

### **Empowerment & Accountability**











Achieving Organisational Objectives:

### Innovation & Continuous Improvement







































## Work Environment & Processes















Category 12 of 17







Category 13 of 17









Category 14 of 17













Category 16 of 17









## Corporate Social Responsibility







# Additional Analysis



SPOTLIGHT ON...

### Filter01

2020-21 vs 2021-22

| Filter01 (# Responses)           | 2020-21 All Question Average | 2021-22 All Question Average | Diff |
|----------------------------------|------------------------------|------------------------------|------|
| Delivering & Co-Ordinating (437) | 58%                          | 58%                          | -    |
| Delivering & Processing (259)    | 64%                          | 66%                          | +2   |
| Leading & Enabling (121)         | 80%