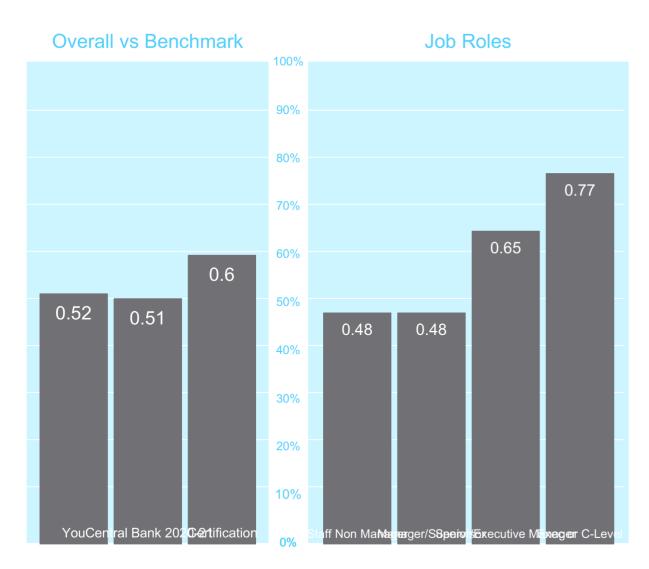

%        | 51% 0                   | 55% -4        |
| Diversity & Inclusion           | 83%        | 83% 0                   | 86% -3        |
| Our Culture                     | 66%        | 67% -1                  | 71% -5        |
| Teamwork                        | 61%        | 63% -2                  | 67% -6        |
| Corporate Social Responsibility | 78%        | 79% -1                  | 65% 13        |















Category 2 of 17







## Achieving Organisational Objectives: Management & Leadership

Category 3 of 17









Achieving Organisational Objectives:

### Performance Management











Achieving Organisational Objectives:

### **Empowerment & Accountability**











Achieving Organisational Objectives:

### Innovation & Continuous Improvement







































## Work Environment & Processes















Category 12 of 17







Category 13 of 17









Category 14 of 17













Category 16 of 17









## Corporate Social Responsibility







# Additional Analysis



SPOTLIGHT ON...

### Filter01

2020-21 vs 2021-22

| Filter01 (# Responses)           | 2020-21 All Question Average | 2021-22 All Question Average | Diff |
|----------------------------------|------------------------------|------------------------------|------|
| Delivering & Co-Ordinating (437) | 58%                          | 58%                          | -    |
| Delivering & Processing (259)    | 64%                          | 66%                          | +2   |
| Leading & Enabling (121)         | 80%                          | 79%