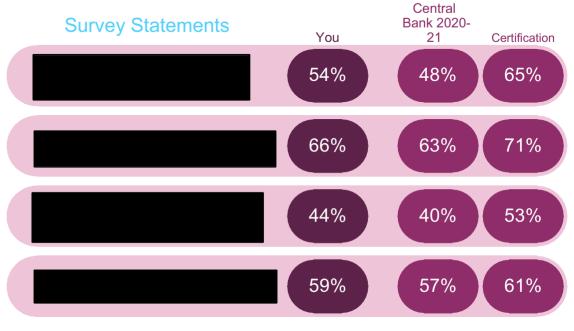

## Achieving Organisational Objectives: Management & Leadership

Category 3 of 17

Achieving Organisational Objectives:

### Performance Management

Achieving Organisational Objectives: