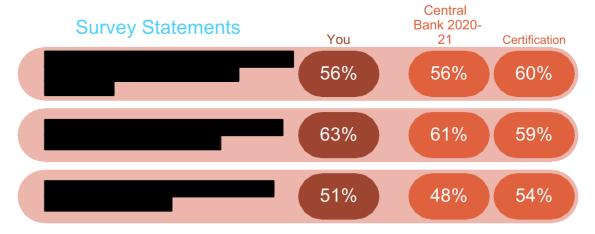

## Achieving Organisational Objectives: Management & Leadership

Category 3 of 17

Achieving Organisational Objectives:

### Performance Management

Achieving Organisational Objectives: