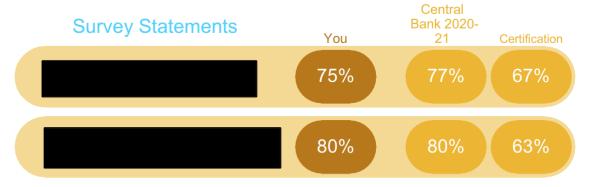

-5        |
| Teamwork                        | 61%        | 63% -2                  | 67% -6        |
| Corporate Social Responsibility | 78%        | 79% -1                  | 65% 13        |















Category 2 of 17







## Achieving Organisational Objectives: Management & Leadership

Category 3 of 17









Achieving Organisational Objectives:

### Performance Management











Achieving Organisational Objectives:

### **Empowerment & Accountability**











Achieving Organisational Objectives:

### Innovation & Continuous Improvement







































## Work Environment & Processes















Category 12 of 17







Category 13 of 17









Category 14 of 17













Category 16 of 17









## Corporate Social Responsibility







# Additional Analysis



SPOTLIGHT ON...

### Filter01

2020-21 vs 2021-22

| Filter01 (# Responses)           | 2020-21 All Question Average | 2021-22 All Question Average | Diff |
|----------------------------------|------------------------------|------------------------------|------|
| Delivering & Co-Ordinating (437) | 58%                          | 58%                          | -    |
| Delivering & Processing (259)    | 64%                          | 66%                          | +2   |
| Leading & Enabling (121)         | 80%                          | 79%                          | -1   |
| Managing & Developing (452)      | 61%                          | 60%                          | -1   |
| Shaping & Leading (16)           | 87%                          | 85%