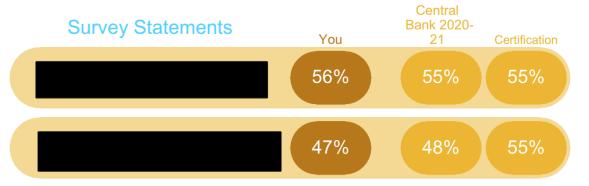

### Response Rate & GPTW Statement Score

|                                 | Your Score | Central Bank<br>2020-21 | Certification |
|---------------------------------|------------|-------------------------|---------------|
| Reward                          | 51%        | 51% 0                   | 55% -4        |
| Diversity & Inclusion           | 83%        | 83% 0                   | 86% -3        |
| Our Culture                     | 66%        | 67% -1                  | 71% -5        |
| Teamwork                        | 61%        | 63% -2                  | 67% -6        |
| Corporate Social Responsibility | 78%        | 79% -1                  | 65% 13        |