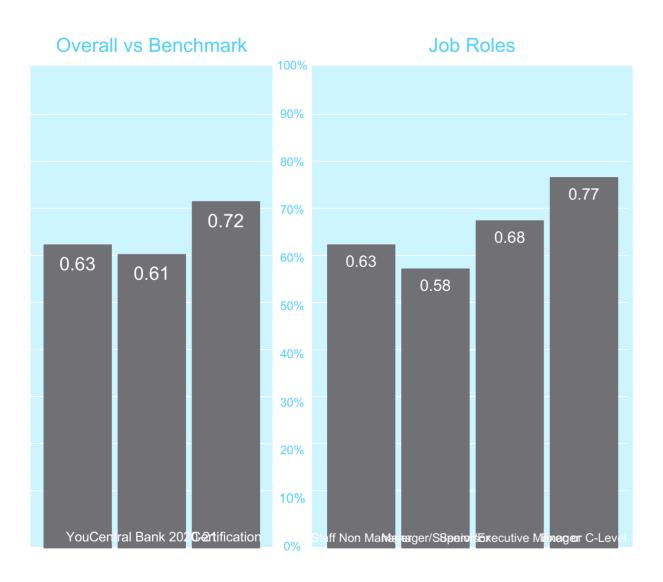

## Achieving Organisational Objectives: Management & Leadership

Category 3 of 17

Achieving Organisational Objectives: