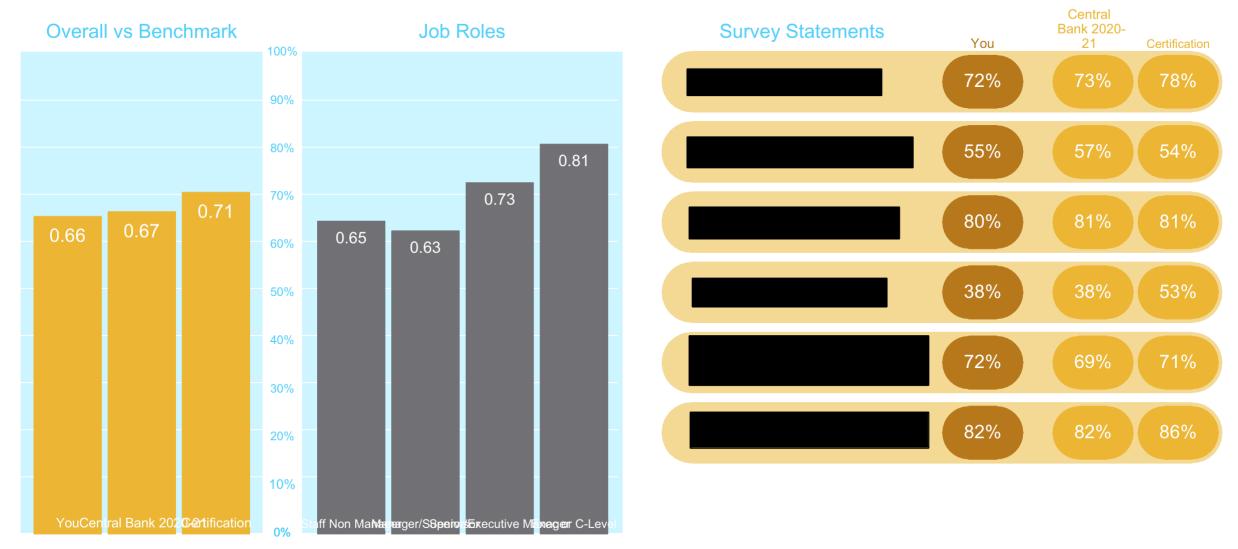

Culture                     | 66%        | 67% -1                  | 71% -5        |
| Teamwork                        | 61%        | 63% -2                  | 67% -6        |
| Corporate Social Responsibility | 78%        | 79% -1                  | 65% 13        |















Category 2 of 17







## Achieving Organisational Objectives: Management & Leadership

Category 3 of 17









Achieving Organisational Objectives:

### Performance Management











Achieving Organisational Objectives:

### **Empowerment & Accountability**











Achieving Organisational Objectives:

### Innovation & Continuous Improvement







































## Work Environment & Processes















Category 12 of 17







Category 13 of 17









Category 14 of 17













Category 16 of 17









## Corporate Social Responsibility







# Additional Analysis



SPOTLIGHT ON...

### Filter01

2020-21 vs 2021-22

| Filter01 (# Responses)           | 2020-21 All Question Average | 2021-22 All Question Average | Diff |
|----------------------------------|------------------------------|------------------------------|------|
| Delivering & Co-Ordinating (437) | 58%                          | 58%                          | -    |
| Delivering & Processing (259)    | 64%                          | 66%                          | +2   |
| Leading & Enabling (121)         | 80%                          | 79%                          | -1   |
| Managing & Developing (452)      | 61%                          | 60%                          | -1   |
| Shaping & L