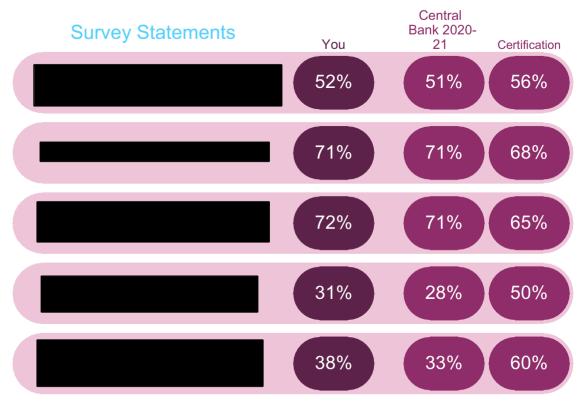

our Score | Central Bank<br>2020-21 | Certification |
|---------------------------------|------------|-------------------------|---------------|
| Reward                          | 51%        | 51% 0                   | 55% -4        |
| Diversity & Inclusion           | 83%        | 83% 0                   | 86% -3        |
| Our Culture                     | 66%        | 67% -1                  | 71% -5        |
| Teamwork                        | 61%        | 63% -2                  | 67% -6        |
| Corporate Social Responsibility | 78%        | 79% -1                  | 65% 13        |















Category 2 of 17







## Achieving Organisational Objectives: Management & Leadership

Category 3 of 17









Achieving Organisational Objectives:

### Performance Management











Achieving Organisational Objectives:

### **Empowerment & Accountability**











Achieving Organisational Objectives:

### Innovation & Continuous Improvement







































## Work Environment & Processes















Category 12 of 17







Category 13 of 17









Category 14 of 17













Category 16 of 17









## Corporate Social Responsibility







# Additional Analysis



SPOTLIGHT ON...

### Filter01

2020-21 vs 2021-22

| Filter01 (# Responses)           | 2020-21 All Question Average | 2021-22 All Question Average | Diff |
|----------------------------------|------------------------------|------------------------------|------|
| Delivering & Co-Ordinating (437) | 58%                          | 58%                          | -