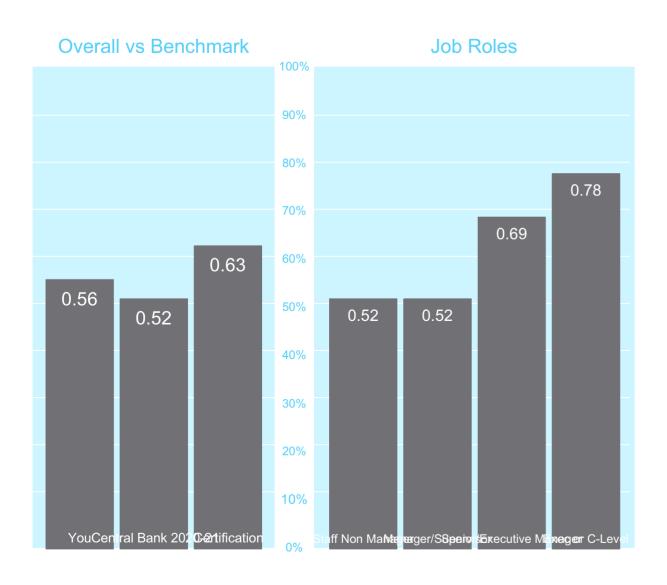

## Achieving Organisational Objectives: Management & Leadership

Category 3 of 17

Achieving Organisational Objectives:

### Performance Management

Achieving Organisational Objectives: