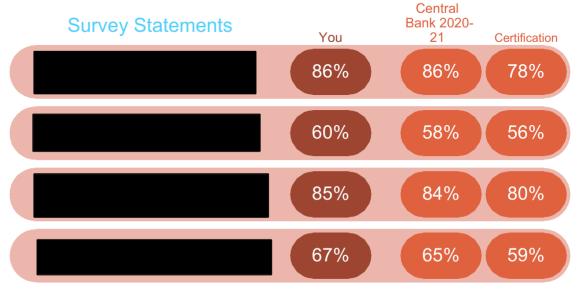

clusion           | 83%        | 83% 0                   | 86% -3        |
| Our Culture                     | 66%        | 67% -1                  | 71% -5        |
| Teamwork                        | 61%        | 63% -2                  | 67% -6        |
| Corporate Social Responsibility | 78%        | 79% -1                  | 65% 13        |















Category 2 of 17







## Achieving Organisational Objectives: Management & Leadership

Category 3 of 17









Achieving Organisational Objectives:

### Performance Management











Achieving Organisational Objectives:

### **Empowerment & Accountability**











Achieving Organisational Objectives:

### Innovation & Continuous Improvement







































## Work Environment & Processes















Category 12 of 17







Category 13 of 17









Category 14 of 17













Category 16 of 17









## Corporate Social Responsibility







# Additional Analysis



SPOTLIGHT ON...

### Filter01

2020-21 vs 2021-22

| Filter01 (# Responses)           | 2020-21 All Question Average | 2021-22 All Question Average | Diff |
|----------------------------------|------------------------------|------------------------------|------|
| Delivering & Co-Ordinating (437) | 58%                          | 58%                          | -    |
| Delivering & Processing (259)    | 64%                          | 66%                          | +2   |
| Leading & Enabling (121)         | 80%                          | 79%                          | -1   |
| Managing & Developing (452)      | 6