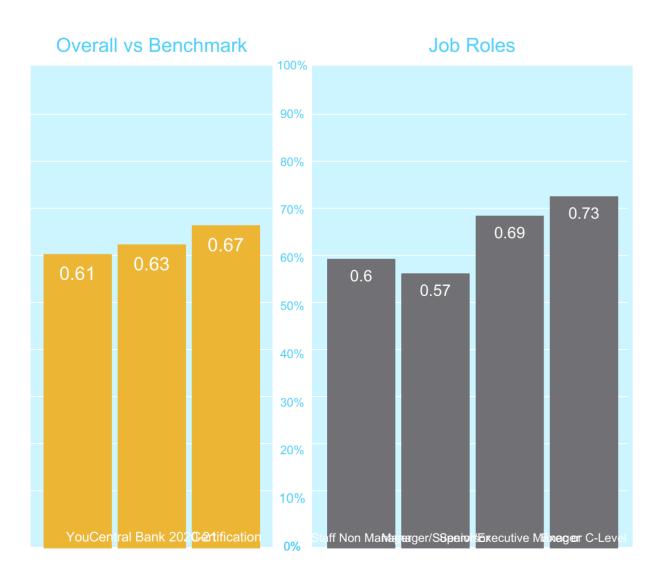

## Achieving Organisational Objectives: Management & Leadership

Category 3 of 17

Achieving Organisational Objectives:

### Performance Management

Achieving Organisational Objectives: