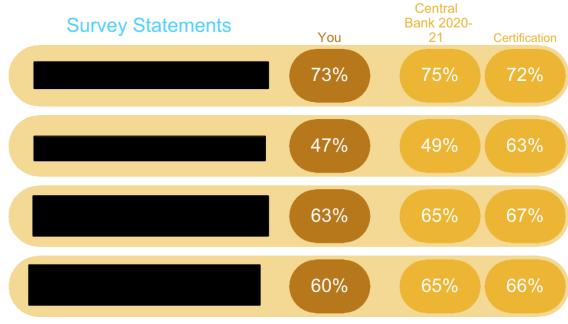

### Performance Management

Achieving Organisational Objectives:

### **Empowerment & Accountability**

Achieving Organisational Objectives: