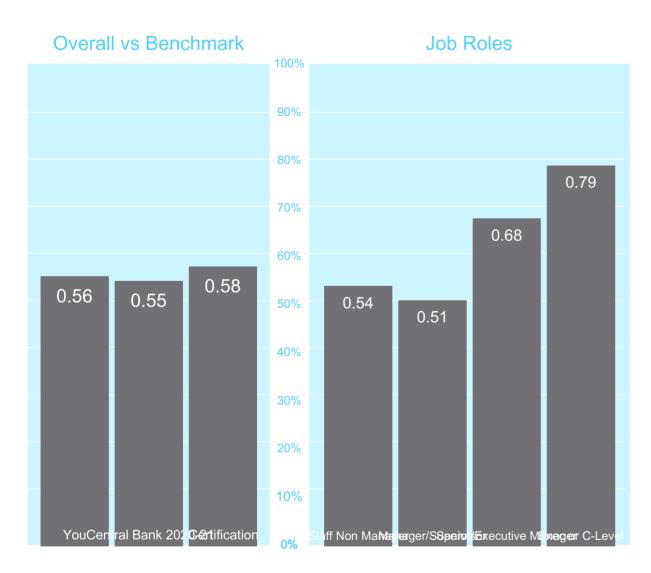

## Achieving Organisational Objectives: Management & Leadership

Category 3 of 17

Achieving Organisational Objectives:

### Performance Management

Achieving Organisational Objectives: