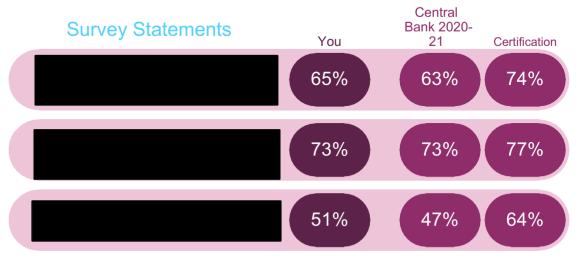

--|------------|-------------------------|---------------|
| Reward                          | 51%        | 51% 0                   | 55% -4        |
| Diversity & Inclusion           | 83%        | 83% 0                   | 86% -3        |
| Our Culture                     | 66%        | 67% -1                  | 71% -5        |
| Teamwork                        | 61%        | 63% -2                  | 67% -6        |
| Corporate Social Responsibility | 78%        | 79% -1                  | 65% 13        |















Category 2 of 17







## Achieving Organisational Objectives: Management & Leadership

Category 3 of 17









Achieving Organisational Objectives:

### Performance Management











Achieving Organisational Objectives:

### **Empowerment & Accountability**











Achieving Organisational Objectives:

### Innovation & Continuous Improvement







































## Work Environment & Processes















Category 12 of 17







Category 13 of 17









Category 14 of 17













Category 16 of 17









## Corporate Social Responsibility







# Additional Analysis



SPOTLIGHT ON...

### Filter01

2020-21 vs 2021-22

| Filter01 (# Responses)           | 2020-21 All Question Average | 2021-22 All Question Average | Diff |
|----------------------------------|------------------------------|------------------------------|------|
| Delivering & Co-Ordinating (437) | 58%                          | 58%                          | -    |
| Delivering & Processing (259)    | 64%                          | 66%