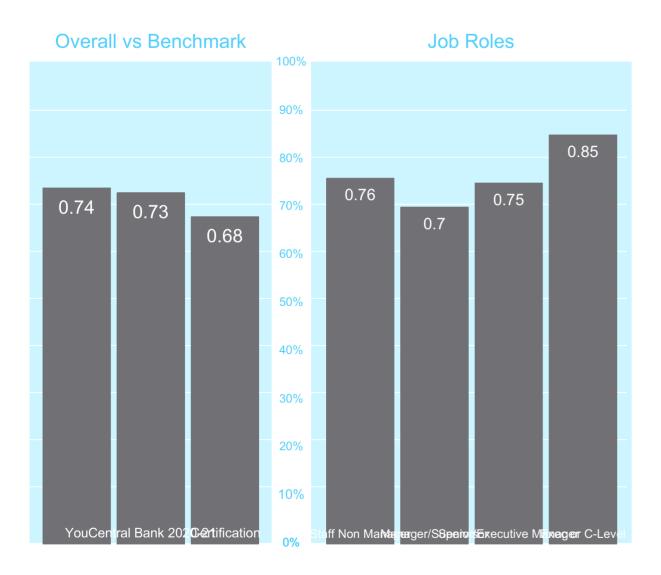

## Achieving Organisational Objectives: Management & Leadership

Category 3 of 17

Achieving Organisational Objectives: