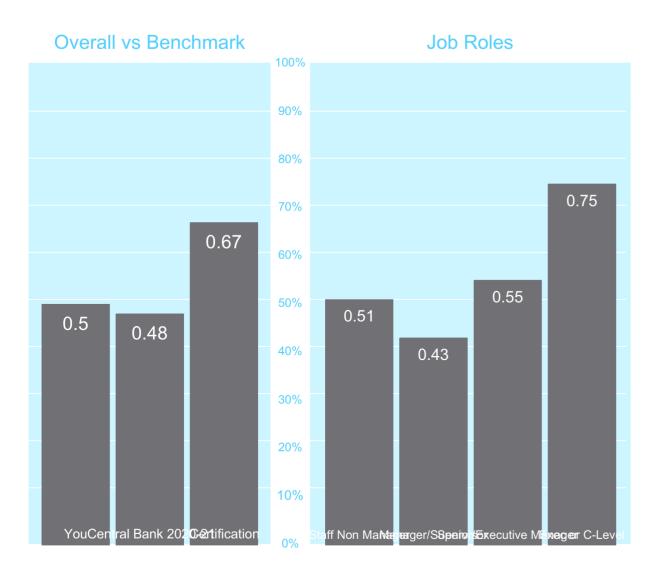

### **Empowerment & Accountability**

Achieving Organisational Objectives:

### Innovation & Continuous Improvement