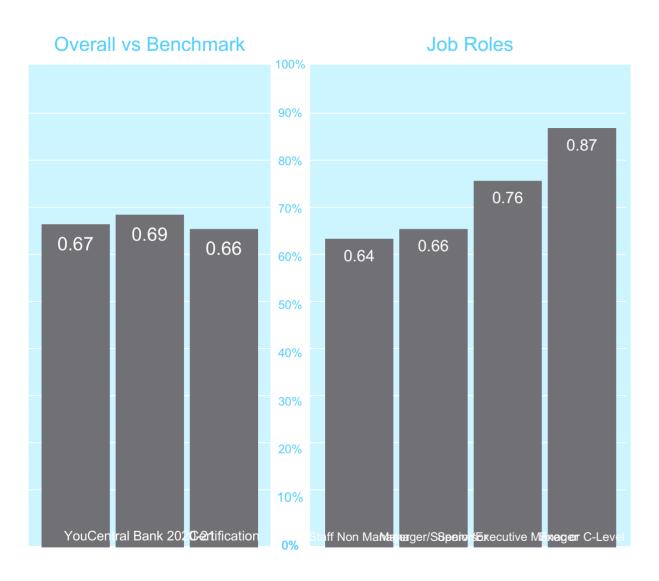

51% 0                   | 55% -4        |
| Diversity & Inclusion           | 83%        | 83% 0                   | 86% -3        |
| Our Culture                     | 66%        | 67% -1                  | 71% -5        |
| Teamwork                        | 61%        | 63% -2                  | 67% -6        |
| Corporate Social Responsibility | 78%        | 79% -1                  | 65% 13        |















Category 2 of 17







## Achieving Organisational Objectives: Management & Leadership

Category 3 of 17









Achieving Organisational Objectives:

### Performance Management











Achieving Organisational Objectives:

### **Empowerment & Accountability**











Achieving Organisational Objectives:

### Innovation & Continuous Improvement







































## Work Environment & Processes















Category 12 of 17







Category 13 of 17









Category 14 of 17













Category 16 of 17









## Corporate Social Responsibility







# Additional Analysis



SPOTLIGHT ON...

### Filter01

2020-21 vs 2021-22

| Filter01 (# Responses)           | 2020-21 All Question Average | 2021-22 All Question Average | Diff |
|----------------------------------|------------------------------|------------------------------|------|
| Delivering & Co-Ordinating (437) | 58%                          | 58%                          | -    |
| Delivering & Processing (259)    | 64%                          | 66%                          | +2   |
| Leading & Enabling (121)         | 80%                          | 79%