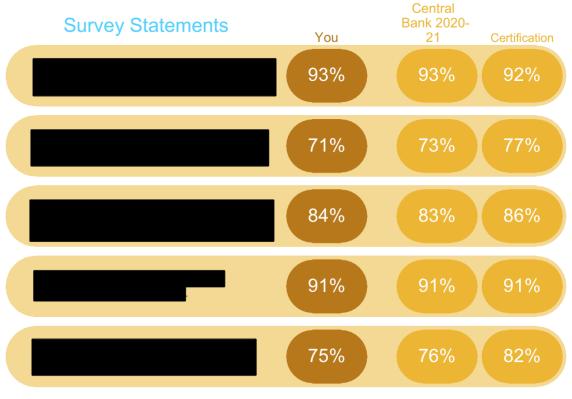

Our Culture                     | 66%        | 67% -1                  | 71% -5        |
| Teamwork                        | 61%        | 63% -2                  | 67% -6        |
| Corporate Social Responsibility | 78%        | 79% -1                  | 65% 13        |















Category 2 of 17







## Achieving Organisational Objectives: Management & Leadership

Category 3 of 17









Achieving Organisational Objectives:

### Performance Management











Achieving Organisational Objectives:

### **Empowerment & Accountability**











Achieving Organisational Objectives:

### Innovation & Continuous Improvement







































## Work Environment & Processes















Category 12 of 17







Category 13 of 17









Category 14 of 17













Category 16 of 17









## Corporate Social Responsibility







# Additional Analysis



SPOTLIGHT ON...

### Filter01

2020-21 vs 2021-22

| Filter01 (# Responses)           | 2020-21 All Question Average | 2021-22 All Question Average | Diff |
|----------------------------------|------------------------------|------------------------------|------|
| Delivering & Co-Ordinating (437) | 58%                          | 58%                          | -    |
| Delivering & Processing (259)    | 64%                          | 66%                          | +2   |
| Leading & Enabling (121)         | 80%                          | 79%                          | -1   |
| Managing & Developing (452)      | 61%                          | 60%                          | -1   |
| Shaping