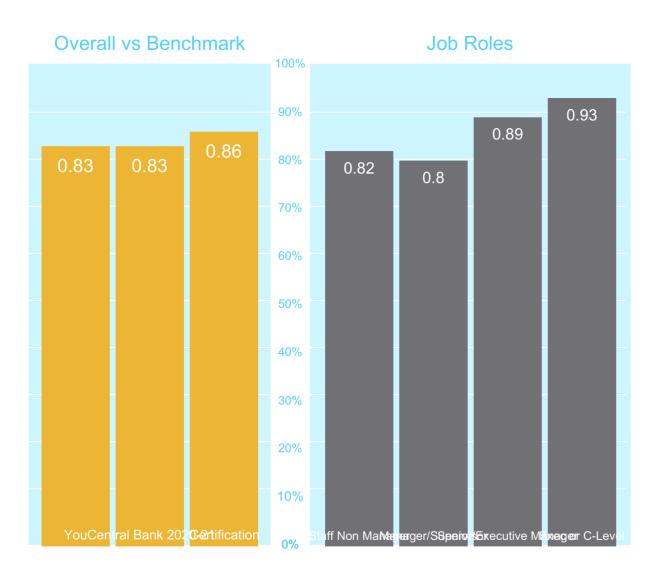

## Achieving Organisational Objectives: Management & Leadership

Category 3 of 17

Achieving Organisational Objectives: