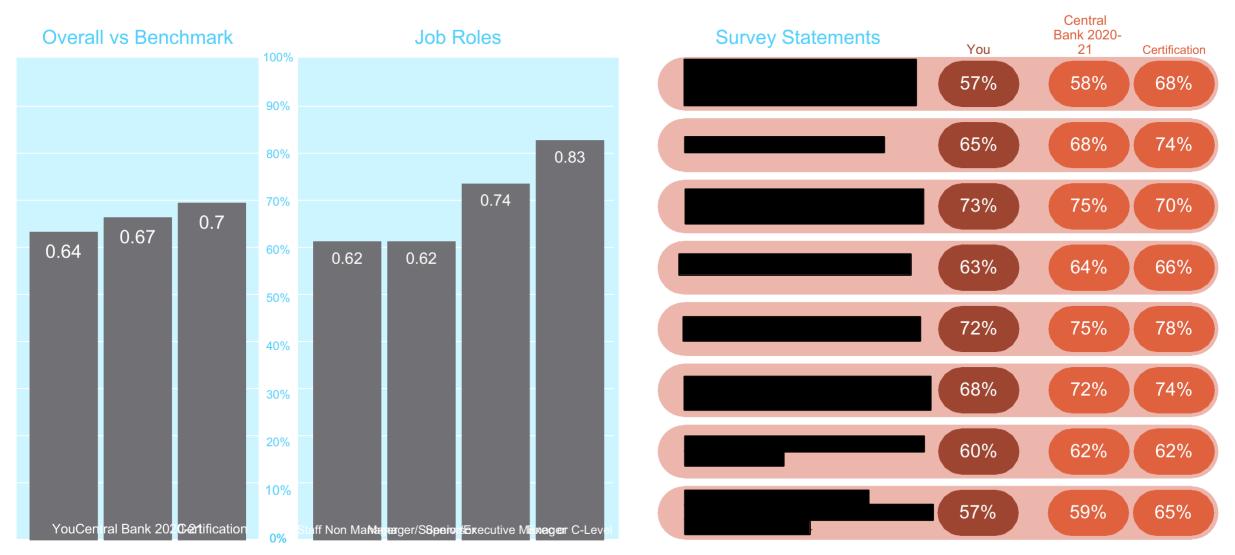

### **Empowerment & Accountability**

Achieving Organisational Objectives:

### Innovation & Continuous Improvement