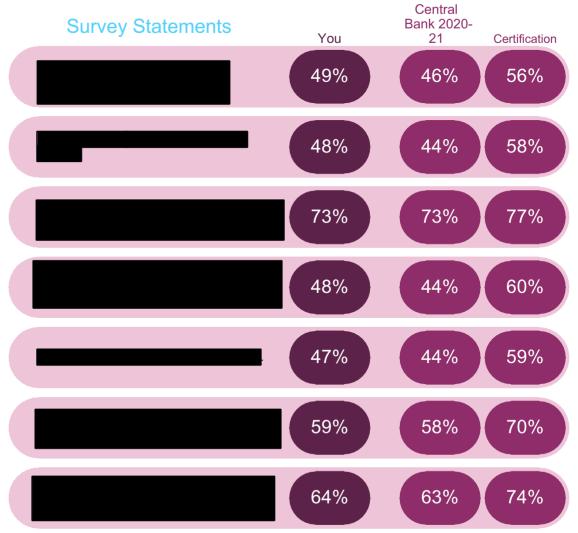

## Achieving Organisational Objectives: Management & Leadership

Category 3 of 17

Achieving Organisational Objectives: