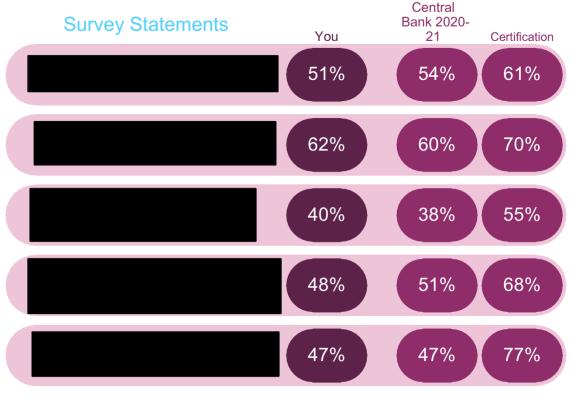

| 51%        | 51% 0                   | 55% -4        |
| Diversity & Inclusion           | 83%        | 83% 0                   | 86% -3        |
| Our Culture                     | 66%        | 67% -1                  | 71% -5        |
| Teamwork                        | 61%        | 63% -2                  | 67% -6        |
| Corporate Social Responsibility | 78%        | 79% -1                  | 65% 13        |















Category 2 of 17







## Achieving Organisational Objectives: Management & Leadership

Category 3 of 17









Achieving Organisational Objectives:

### Performance Management











Achieving Organisational Objectives:

### **Empowerment & Accountability**











Achieving Organisational Objectives:

### Innovation & Continuous Improvement







































## Work Environment & Processes















Category 12 of 17







Category 13 of 17









Category 14 of 17













Category 16 of 17









## Corporate Social Responsibility







# Additional Analysis



SPOTLIGHT ON...

### Filter01

2020-21 vs 2021-22

| Filter01 (# Responses)           | 2020-21 All Question Average | 2021-22 All Question Average | Diff |
|----------------------------------|------------------------------|------------------------------|------|
| Delivering & Co-Ordinating (437) | 58%                          | 58%                          | -    |
| Delivering & Processing (259)    | 64%                          | 66%                          | +2   |
| Leading & Enabling (121)         | 80%                          |