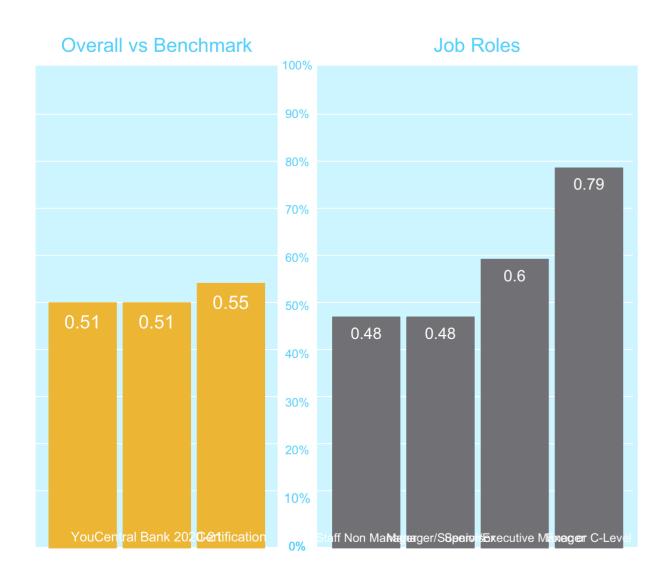

| 86% -3        |
| Our Culture                     | 66%        | 67% -1                  | 71% -5        |
| Teamwork                        | 61%        | 63% -2                  | 67% -6        |
| Corporate Social Responsibility | 78%        | 79% -1                  | 65% 13        |















Category 2 of 17







## Achieving Organisational Objectives: Management & Leadership

Category 3 of 17









Achieving Organisational Objectives:

### Performance Management











Achieving Organisational Objectives:

### **Empowerment & Accountability**











Achieving Organisational Objectives:

### Innovation & Continuous Improvement







































## Work Environment & Processes















Category 12 of 17







Category 13 of 17









Category 14 of 17













Category 16 of 17









## Corporate Social Responsibility







# Additional Analysis



SPOTLIGHT ON...

### Filter01

2020-21 vs 2021-22

| Filter01 (# Responses)           | 2020-21 All Question Average | 2021-22 All Question Average | Diff |
|----------------------------------|------------------------------|------------------------------|------|
| Delivering & Co-Ordinating (437) | 58%                          | 58%                          | -    |
| Delivering & Processing (259)    | 64%                          | 66%                          | +2   |
| Leading & Enabling (121)         | 80%                          | 79%                          | -1   |
| Managing & Developing (452)      | 61%                          | 60%