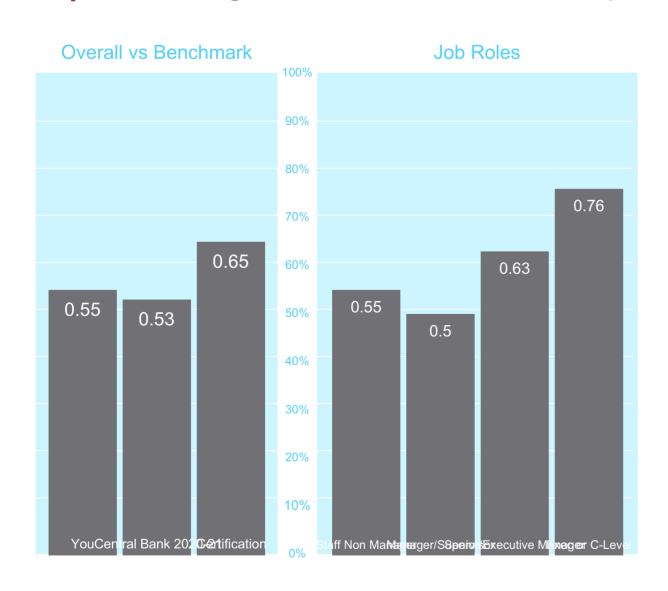

## Achieving Organisational Objectives: Management & Leadership

Category 3 of 17

Achieving Organisational Objectives: