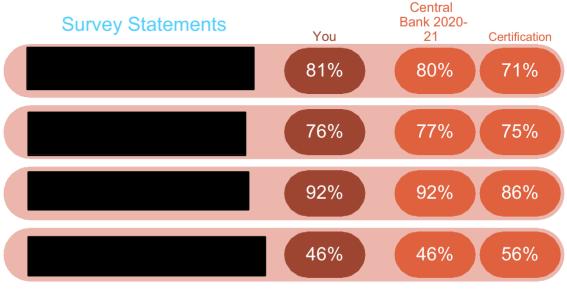

y & Inclusion           | 83%        | 83% 0                   | 86% -3        |
| Our Culture                     | 66%        | 67% -1                  | 71% -5        |
| Teamwork                        | 61%        | 63% -2                  | 67% -6        |
| Corporate Social Responsibility | 78%        | 79% -1                  | 65% 13        |















Category 2 of 17







## Achieving Organisational Objectives: Management & Leadership

Category 3 of 17









Achieving Organisational Objectives:

### Performance Management











Achieving Organisational Objectives:

### **Empowerment & Accountability**











Achieving Organisational Objectives:

### Innovation & Continuous Improvement







































## Work Environment & Processes















Category 12 of 17







Category 13 of 17









Category 14 of 17













Category 16 of 17









## Corporate Social Responsibility







# Additional Analysis



SPOTLIGHT ON...

### Filter01

2020-21 vs 2021-22

| Filter01 (# Responses)           | 2020-21 All Question Average | 2021-22 All Question Average | Diff |
|----------------------------------|------------------------------|------------------------------|------|
| Delivering & Co-Ordinating (437) | 58%                          | 58%                          | -    |
| Delivering & Processing (259)    | 64%                          | 66%                          | +2   |
| Leading & Enabling (121)         | 80%                          | 79%                          | -1   |
| Managing & Developing (452)