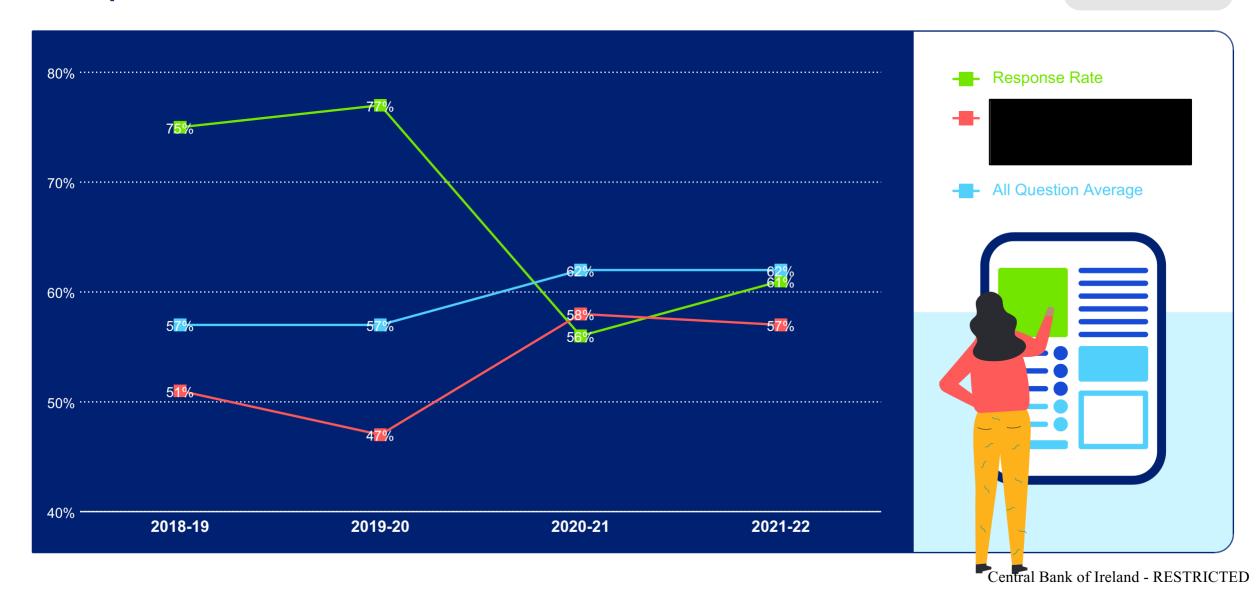

### Response Rate & GPTW Statement Score

|                                 | Your Score | Central Bank<br>2020-21 | Certification |
|---------------------------------|------------|-------------------------|---------------|
| Reward                          | 51%        | 51% 0                   | 55% -4        |
| Diversity & Inclusion           | 83%        | 83% 0                   | 86% -3        |
| Our Culture                     | 66%        | 67% -1                  | 71% -5        |
| Teamwork                        | 61%        | 63% -2                  | 67% -6        |
| Corporate Social Responsibility | 78%        | 79% -1                  | 65% 13        |