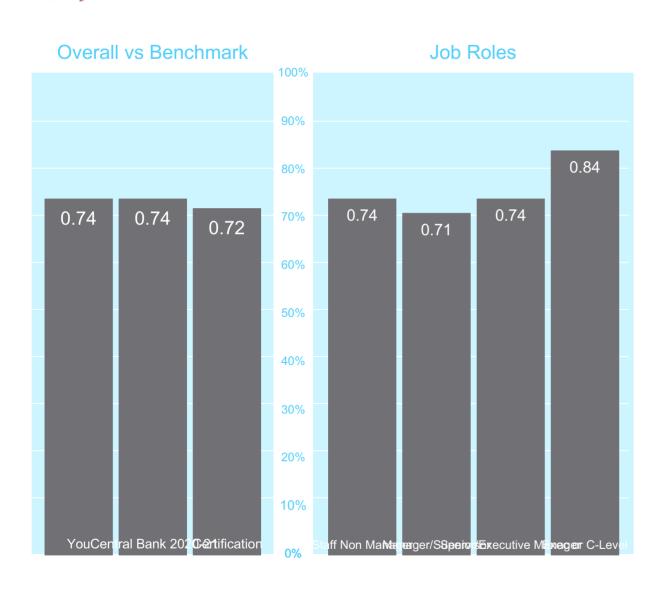

ity & Inclusion           | 83%        | 83% 0                   | 86% -3        |
| Our Culture                     | 66%        | 67% -1                  | 71% -5        |
| Teamwork                        | 61%        | 63% -2                  | 67% -6        |
| Corporate Social Responsibility | 78%        | 79% -1                  | 65% 13        |















Category 2 of 17







## Achieving Organisational Objectives: Management & Leadership

Category 3 of 17









Achieving Organisational Objectives:

### Performance Management











Achieving Organisational Objectives:

### **Empowerment & Accountability**











Achieving Organisational Objectives:

### Innovation & Continuous Improvement







































## Work Environment & Processes















Category 12 of 17







Category 13 of 17









Category 14 of 17













Category 16 of 17









## Corporate Social Responsibility







# Additional Analysis



SPOTLIGHT ON...

### Filter01

2020-21 vs 2021-22

| Filter01 (# Responses)           | 2020-21 All Question Average | 2021-22 All Question Average | Diff |
|----------------------------------|------------------------------|------------------------------|------|
| Delivering & Co-Ordinating (437) | 58%                          | 58%                          | -    |
| Delivering & Processing (259)    | 64%                          | 66%                          | +2   |
| Leading & Enabling (121)         | 80%                          | 79%                          | -1   |
| Managing & Developing (452)