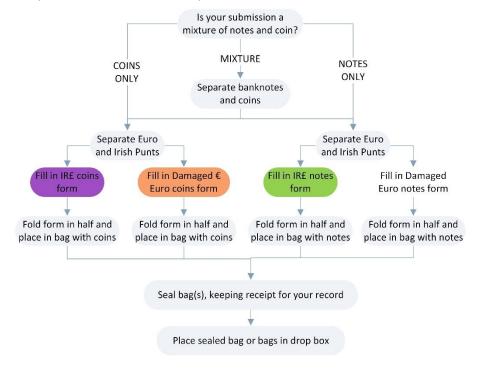

# **IRE COINS ONLY**

Banc Ceannais na hÉireann Central Bank of Ireland Eurosystem

<u>Irish</u> Pound coins can be submitted for value exchange via the drop box located at the Central Bank of Ireland in North Wall Quay or by post to: Central Bank of Ireland, PO Box 61, P3, Sandyford, Dublin 16. Please note submissions cannot be **dropped in** to the Sandyford address. Please sort your submission in advance as follows: