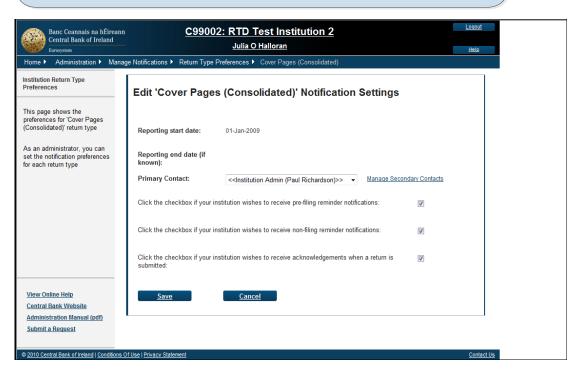

#### What's New to ONR

# MAIN ENHANCEMENTS TO ONR

## AUTOMATED FILING REMINDERS & ACKNOWLEDGEMENTS

ONLINE SELF-SERVICE PASSWORD RESETS

**ONLINE QUERY & UNLOCK REQUESTS** 





### Filing Reminders & Acknowledgements

#### **AUTOMATED FILING REMINDERS & ACKNOWLEDGEMENTS**





- Firms can manage their own reminders/acknowledgments
- Reminders switched on/off at firm/return type level
- Firms cannot switch off post-filing reminders



### Filing Reminders & Acknowledgements

#### **SAMPLE FILING REMINDER**

#### Non Filing Reminder 1: C99002, Bank Statements, 31-Aug-2012

donotreply@centralbank.ie

Sent: Thu 25/10/12 00:30
To: Richardson Paul

Dear Sir/Madam,

Please note that the Bank Statements, for the institution RTD Test Institution 2 (C99002), for the reporting period 31 Aug 2012 was due to be submitted to the Central Bank of Ireland on the 24 Oct 2012.

The return is now overdue by 1 working days.

Please log onto the Central Bank of Ireland's Online Reporting System at the following link to submit the return: <a href="https://onlinereporting.cbfsai.ie