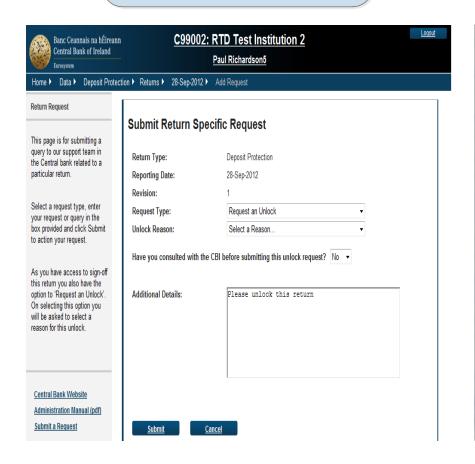

tements, 31-Aug-2012

donotreply@centralbank.ie

Sent: Thu 25/10/12 00:30
To: Richardson Paul

Dear Sir/Madam,

Please note that the Bank Statements, for the institution RTD Test Institution 2 (C99002), for the reporting period 31 Aug 2012 was due to be submitted to the Central Bank of Ireland on the 24 Oct 2012.

The return is now overdue by 1 working days.

Please log onto the Central Bank of Ireland's Online Reporting System at the following link to submit the return: <a href="https://onlinereporting.cbfsai.ie/">https://onlinereporting.cbfsai.ie/</a>

Regards,

Central Bank of Ireland



Every return will have a max. of 2 pre & post-filing reminders



#### **Online Self Service Reset**





#### **Online Self Service Reset**





### **Structured Query Form**

#### **UNLOCK REQUEST**



#### **EMAIL RECEIPT**





### **Structured Query Form**

#### **QUERY FORM**



- Firms select from a drop down menu
- Add detail to their query
- Email notification confirms receipt

#### **EMAIL RECEIPT**





### **Online Reporting User Manual**





### **Contents**

- Introduction
- Online Reporting System
- Manage User Accounts
- Submit a Request
- Reminders/Acknowledgements



#### Where do I find the Manual?





### Location

The manual will be published here



#### **How should Institutions contact RTD?**



- 1. Submit a Request Form
- 2. Email regulatorytranactions@centralbank.ie
- 3. Telephone (01) 2244545
- 4. Lo-call 1890 252 080