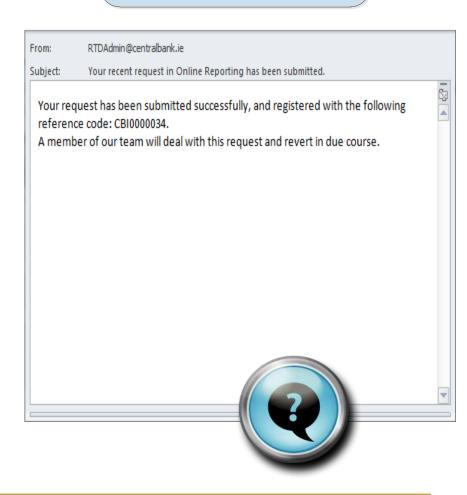

eporting period 31 Aug 2012 was due to be submitted to the Central Bank of Ireland on the 24 Oct 2012.

The return is now overdue by 1 working days.

Please log onto the Central Bank of Ireland's Online Reporting System at the following link to submit the return: <a href="https://onlinereporting.cbfsai.ie/">https://onlinereporting.cbfsai.ie/</a>

Regards,

Central Bank of Ireland



Every return will have a max. of 2 pre & post-filing reminders



#### **Online Self Service Reset**





#### **Online Self Service Reset**





### **Structured Query Form**

#### **UNLOCK REQUEST**



#### **EMAIL RECEIPT**





### **Structured Query Form**

#### **QUERY FORM**



- Firms select from a drop down menu
- Add detail to their query
- Email notification confirms receipt

#### **EMAIL RECEIPT**





### **Online Reporting User Manual**





### **Contents**

- Introduction
- Online Reporting System
- Manage User Accounts
- Submit a Request
- Reminders/Acknowledgements



#### Where do I find the Manual?





### Location

The manual will be published here



#### **How should Institutions contact RTD?**



- 1. Submit a Request Form
- 2. Email regulatorytranactions@centralbank.ie
- 3. Telephone (01) 2244545
- 4. Lo-call 1890 252 080