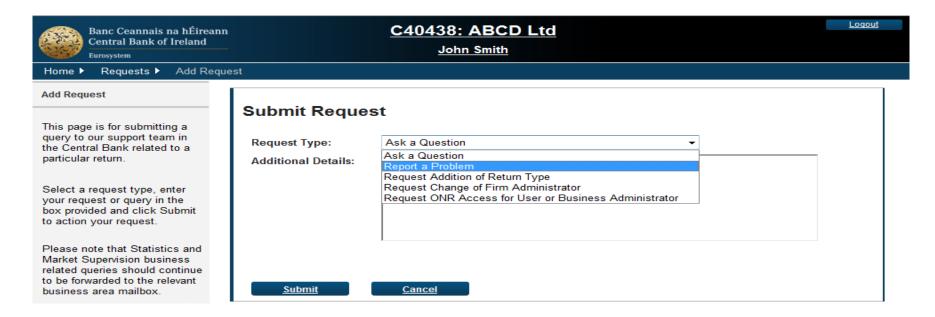

### **Structured Query Form**

#### **QUERY FORM**

- Firms select from a drop down menu
- Add detail to their query
- Email notification confirms receipt

#### **How should Institutions contact RTD?**

- 1. Submit a Request Form
- 2. Email regulatorytranactions@centralbank.ie
- 3. Telephone (01) 2244545
- 4. Lo-call 1890 252 080