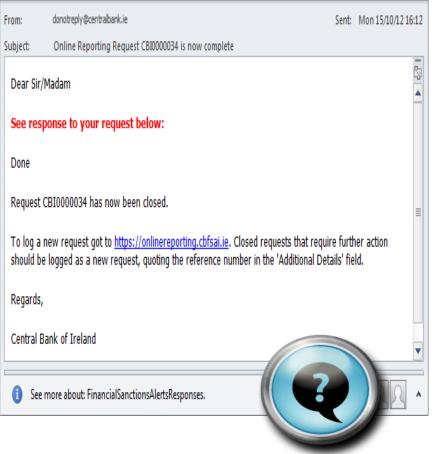

treply@centralbank.ie

Sent: Thu 25/10/12 00:30
To: Richardson Paul

Dear Sir/Madam,

Please note that the Bank Statements, for the institution RTD Test Institution 2 (C99002), for the reporting period 31 Aug 2012 was due to be submitted to the Central Bank of Ireland on the 24 Oct 2012.

The return is now overdue by 1 working days.

Please log onto the Central Bank of Ireland's Online Reporting System at the following link to submit the return: <a href="https://onlinereporting.cbfsai.ie/">https://onlinereporting.cbfsai.ie/</a>

Regards,

Central Bank of Ireland



Every return will have a max. of 2 pre & post-filing reminders



#### **Online Self Service Reset**





#### **Online Self Service Reset**





### **Structured Query Form**

#### **UNLOCK REQUEST**



#### **EMAIL RECEIPT**





### **Structured Query Form**

#### **QUERY FORM**



- Firms select from a drop down menu
- Add detail to their query
- Email notification confirms receipt

#### **EMAIL RECEIPT**





### **Online Reporting User Manual**





### **Contents**

- Introduction
- Online Reporting System
- Manage User Accounts
- Submit a Request
- Reminders/Acknowledgements



#### Where do I find the Manual?





### Location

The manual will be published here



#### **How should Institutions contact RTD?**



- 1. Submit a Request Form
- 2. Email regulatorytranactions@centralbank.ie
- 3. Telephone (01) 2244545
- 4. Lo-call 1890 252 080