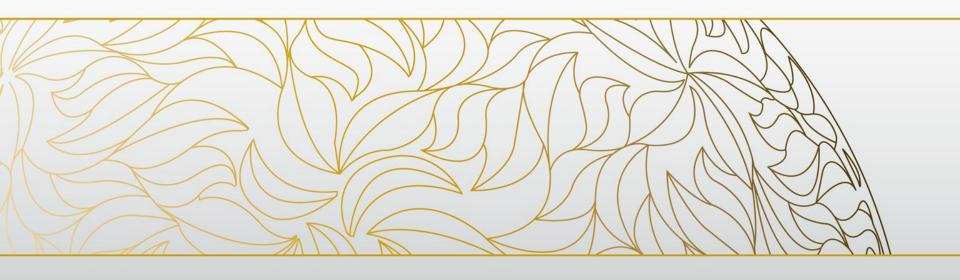

#### **AUTOMATED FILING REMINDERS & ACKNOWLEDGEMENTS**

- Firms can manage their own reminders/acknowledgments
- Reminders switched on/off at firm/return type level
- Firms cannot switch off post-filing reminders

### Filing Reminders & Acknowledgements