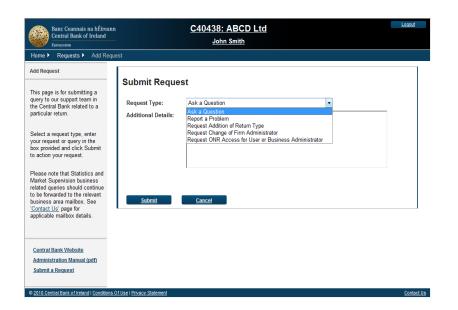

#### **QUERY FORM**

- Firms select from a drop down menu
- Add detail to their query
- Email notification confirms receipt

#### **How should Institutions contact RTD?**

- 1. Submit a Request Form
- 2. Email regulatorytranactions@centralbank.ie
- 3. Telephone (01) 2244545
- 4. Lo-call 1890 252 080