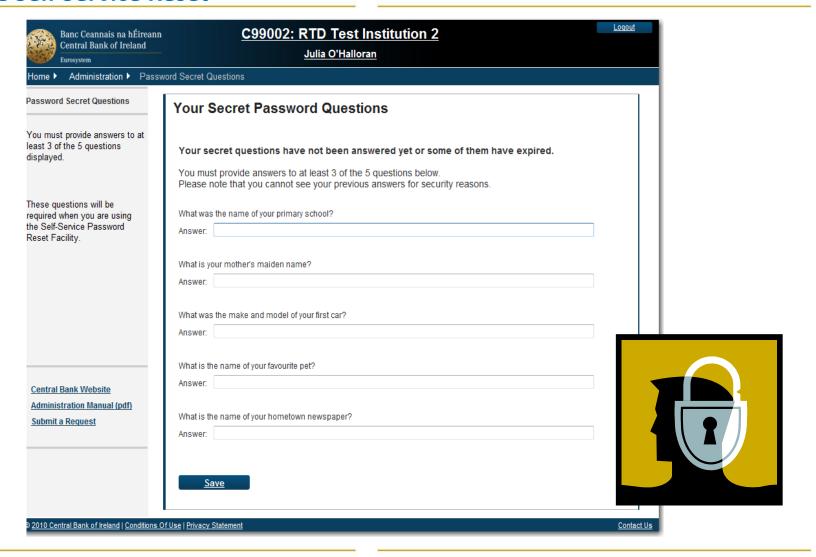

rs & Acknowledgements

#### **SAMPLE FILING REMINDER**

#### Non Filing Reminder 1: C99002, Bank Statements, 31-Aug-2012

donotreply@centralbank.ie

Sent: Thu 25/10/12 00:30
To: Richardson Paul

Dear Sir/Madam,

Please note that the Bank Statements, for the institution RTD Test Institution 2 (C99002), for the reporting period 31 Aug 2012 was due to be submitted to the Central Bank of Ireland on the 24 Oct 2012.

The return is now overdue by 1 working days.

Please log onto the Central Bank of Ireland's Online Reporting System at the following link to submit the return: <a href="https://onlinereporting.cbfsai.ie/">https://onlinereporting.cbfsai.ie/</a>

Regards,

Central Bank of Ireland



Every return will have a max. of 2 pre & post-filing reminders



#### **Online Self Service Reset**





#### **Online Self Service Reset**





### **Structured Query Form**

#### **UNLOCK REQUEST**



#### **EMAIL RECEIPT**





### **Structured Query Form**

#### **QUERY FORM**



- Firms select from a drop down menu
- Add detail to their query
- Email notification confirms receipt

#### **EMAIL RECEIPT**





### **Online Reporting User Manual**





### **Contents**

- Introduction
- Online Reporting System
- Manage User Accounts
- Submit a Request
- Reminders/Acknowledgements



#### Where do I find the Manual?





### Location

The manual will be published here



#### **How should Institutions contact RTD?**



- 1. Submit a Request Form
- 2. Email regulatorytranactions@centralbank.ie
- 3. Telephone (01) 2244545
- 4. Lo-call 1890 252 080