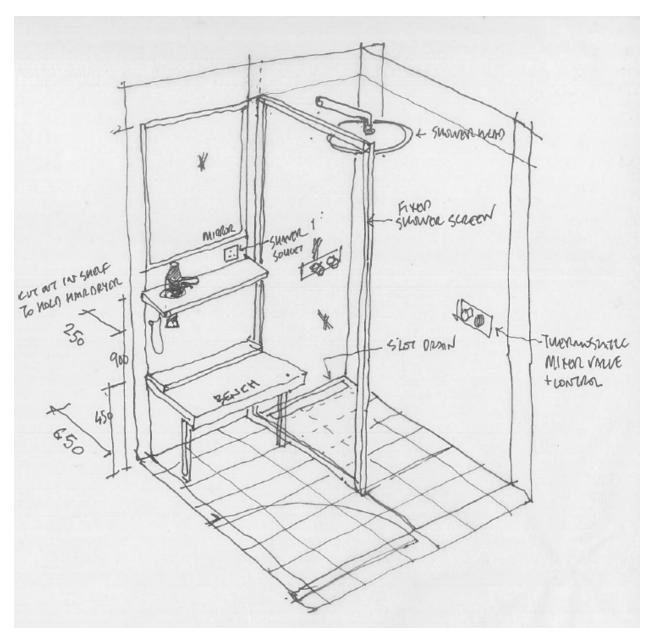

#### **Decision Escalation**

| Issue<br>Statement | <ul> <li>social distancing and updating ways of working. With this in mind the Bank has investigated the possibility of amending certain aspects of the design of Mayor Street to incorporate COVID mitigation measures.</li> <li>Transmission of the virus occurs when people are in close proximity. The end of journey facilities (showers and particularly the changing areas) have been identified as a space where there would regularly be a high concentration of staff in close proximity to each other. In order to reduce the risk of transmission, and maintain the number of showers, the design team have proposed an alternative layout for the end of journey facilities.</li> <li>The proposal is for an enlarged unisex installation that enables staff to shower and change within individual shower/changing cubicles. Note that there is insufficient space to provide enclosed shower/changing cubicles and maintain a Male and Female block.</li> <li>The concept has been consulted with FM, H&amp;S and D&amp;I who are supportive of the proposal.</li> <li>A prompt decision was required to minimise the impact to cost and programme. If approved, the design team will finalise the design and issue an instruction of the change to the Main Contractor.</li> </ul> |                                                                                                                                                                                                                                                                                                                                                                                                                                                                                                                                                                                                                                                                    |                                                                                                                                                                                                                                                                                                                                   |  |
|--------------------|----------------------------------------------------------------------------------------------------------------------------------------------------------------------------------------------------------------------------------------------------------------------------------------------------------------------------------------------------------------------------------------------------------------------------------------------------------------------------------------------------------------------------------------------------------------------------------------------------------------------------------------------------------------------------------------------------------------------------------------------------------------------------------------------------------------------------------------------------------------------------------------------------------------------------------------------------------------------------------------------------------------------------------------------------------------------------------------------------------------------------------------------------------------------------------------------------------------------------------------------------------------------------------------------------|--------------------------------------------------------------------------------------------------------------------------------------------------------------------------------------------------------------------------------------------------------------------------------------------------------------------------------------------------------------------------------------------------------------------------------------------------------------------------------------------------------------------------------------------------------------------------------------------------------------------------------------------------------------------|-----------------------------------------------------------------------------------------------------------------------------------------------------------------------------------------------------------------------------------------------------------------------------------------------------------------------------------|--|
|                    |                                                                                                                                                                                                                                                                                                                                                                                                                                                                                                                                                                                                                                                                                                                                                                                                                                                                                                                                                                                                                                                                                                                                                                                                                                                                                                    |                                                                                                                                                                                                                                                                                                                                                                                                                                                                                                                                                                                                                                                                    |                                                                                                                                                                                                                                                                                                                                   |  |
|                    | The following options are presented for consideration by the decision authority                                                                                                                                                                                                                                                                                                                                                                                                                                                                                                                                                                                                                                                                                                                                                                                                                                                                                                                                                                                                                                                                                                                                                                                                                    |                                                                                                                                                                                                                                                                                                                                                                                                                                                                                                                                                                                                                                                                    |                                                                                                                                                                                                                                                                                                                                   |  |
| Option 1           | -                                                                                                                                                                                                                                                                                                                                                                                                                                                                                                                                                                                                                                                                                                                                                                                                                                                                                                                                                                                                                                                                                                                                                                                                                                                                                                  | Accept the plan of record by delivering the existing end of facilities layouts (reference<br>Appendix No.1)                                                                                                                                                                                                                                                                                                                                                                                                                                                                                                                                                        |                                                                                                                                                                                                                                                                                                                                   |  |
|                    | No additional construction or Design<br>Team programme delays     Will r<br>ensur<br>mann<br>clean                                                                                                                                                                                                                                                                                                                                                                                                                                                                                                                                                                                                                                                                                                                                                                                                                                                                                                                                                                                                                                                                                                                                                                                                 |                                                                                                                                                                                                                                                                                                                                                                                                                                                                                                                                                                                                                                                                    | <ul> <li>Cons</li> <li>The risk associated with transmission in a communal changing area remains.</li> <li>Will require additional operational protocols to ensure that the areas are accessed in a safe manner (traffic light type, system/enhanced cleaning regime, etc.).</li> <li>No increase in number of showers</li> </ul> |  |
| Option 2           | Adopt the proposal by the Developers architect to provide single cubicle showers with additional space to allow changing. (Reference Appendix No.2)                                                                                                                                                                                                                                                                                                                                                                                                                                                                                                                                                                                                                                                                                                                                                                                                                                                                                                                                                                                                                                                                                                                                                |                                                                                                                                                                                                                                                                                                                                                                                                                                                                                                                                                                                                                                                                    |                                                                                                                                                                                                                                                                                                                                   |  |
| Recommendation     |                                                                                                                                                                                                                                                                                                                                                                                                                                                                                                                                                                                                                                                                                                                                                                                                                                                                                                                                                                                                                                                                                                                                                                                                                                                                                                    | In light of the current epidemic (and mitigation of a future occurrence) and in the context of staff welfare, it is recommended that the Bank proceed with Option 2 i.e. enclosed shower/changing cubicles to be installed in Mayor Street.<br>It is the intention that capital costs for this additional work be funded from the Governors contingency.<br>Note, it is likely that the operations support for Shower Rooms will have to change in context of infection control measures e.g. implement a revised cleaning regime and provison of towel service. These operational support matters will apply irrespective of which option in the CR is selected . |                                                                                                                                                                                                                                                                                                                                   |  |

Figure No.4 - Proposed Shower & Changing Cubicle

Note : Each cubicle to include a hair dryer and shaving point

Record 4

Banc Ceannais na hÉireann Central Bank of Ireland

Eurosystem