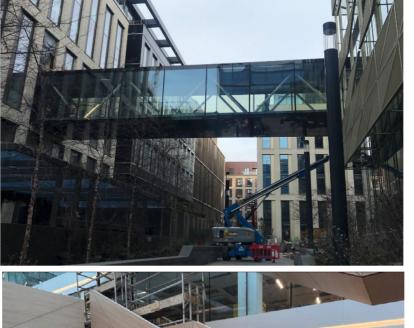

### Bridge complete

Hope to start occupying Mayor Street in summer 2022

Banc Ceannais na hÉireann Central Bank of Ireland

Eurosystem